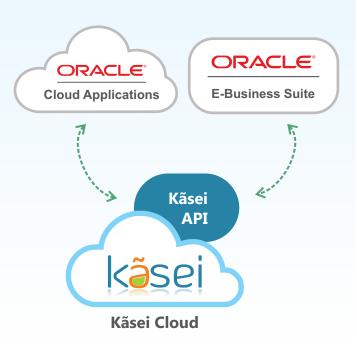

Kãsei integrates seamlessly with Oracle Cloud Applications and Oracle E-Business Suite through APIs, making it easier to users to sync and retrieve data.